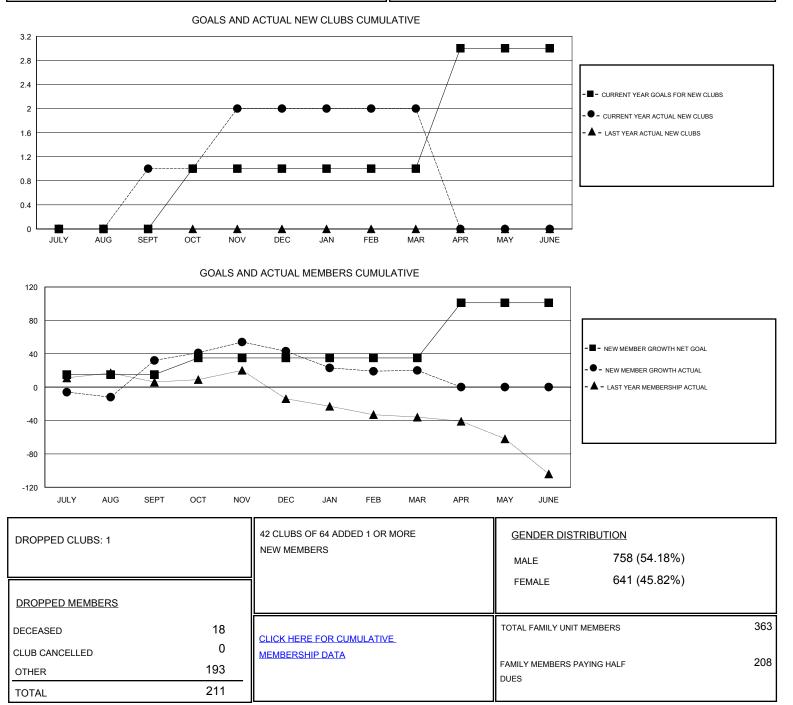

## arv Wong

| GMT: Gary Wor         | ng            | LOCATION CALIFORNIA |               |                       |                                                                |                                                              |                                                    |
|-----------------------|---------------|---------------------|---------------|-----------------------|----------------------------------------------------------------|--------------------------------------------------------------|----------------------------------------------------|
| Clubs                 |               |                     |               | Members               |                                                                |                                                              |                                                    |
| RESULTS FOR 2016-2017 |               |                     |               | RESULTS FOR 2016-2017 |                                                                |                                                              |                                                    |
| QUARTER               | NEW CLUB GOAL | NEW CLUBS           | DROPPED CLUBS | QUARTER               | NEW MEMBER GROWTH<br>NET GOAL (not reinstated<br>or transfers) | NEW MEMBER<br>GROWTH ACTUAL (not<br>reinstated or transfers) | DROPPED<br>MEMBERS ACTUAL<br>(including transfers) |
| JULY/AUG/SEPT         | 0             | 1                   | 0             | JULY/AUG/SEPT         | 15                                                             | 116                                                          | 84                                                 |
| OCT/NOV/DEC           | 1             | 1                   | 0             | OCT/NOV/DEC           | 20                                                             | 76                                                           | 65                                                 |
| JAN/FEB/MAR           | 0             | 0                   | 1             | JAN/FEB/MAR           | 0                                                              | 39                                                           | 62                                                 |
| APR/MAY/JUNE          | 2             | 0                   | 0             | APR/MAY/JUNE          | 66                                                             | 0                                                            | 0                                                  |